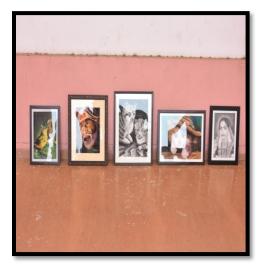

# **Rangoli Competition Theme "Voter Awareness"**

Student Development committee of SSBT College of Engineering has organized National Voter's Day, Democratic Fortnights (Lokshashi Pandharwada) on 25<sup>th</sup> January 2019 at college level. The result was declared by university. Students of SSBT College has participated and also won the competition. Following events were arranged under this program as **Poster competition, Rangoli Competition and Elocution Competition on Voter Awareness.** 