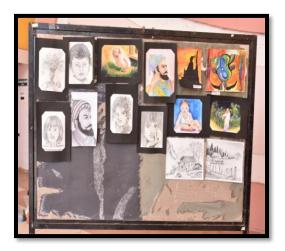

# **Rangoli Competition Theme "Voter Awareness"**

Student Development committee of SSBT College of Engineering has organized National Voter's Day, Democratic Fortnights (Lokshashi Pandharwada) on 25<sup>th</sup> January 2019 at college level. The result was declared by university. Students of SSBT College has participated and also won the competition. Following events were arranged under this program as **Poster competition, Rangoli Competition and Elocution Competition on Voter Awareness.** 