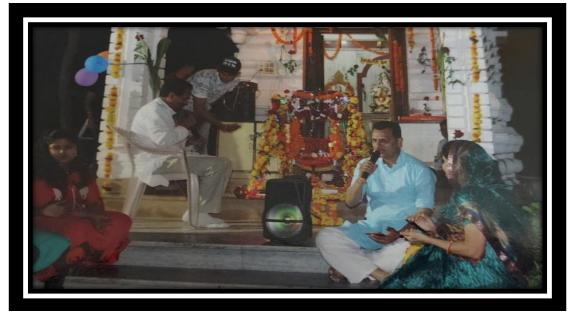

#### Dahi-Handi

Shree Krishna Janmotsav was celebrated by the Students of SSBT's College of Engineering and Technology, Bambhori, Jalgaon. **Hon.Trustee, ShriRaoSaheb Shekawat** was the special guest for the occasion. The celebration began by offering homage full of devotion to lord Krishna through Shri Krishna Aarti on 2<sup>nd</sup>sept. 2018. On the next day **Dahi Handi** program was organised by the students. Everyone participated with great enthusiasm and radiance. The ground was beautifully decorated with banana plants, mango leaves and flower garlands. This holy occasion brings people together, signifying unity and faith.

Hon.Trustee, ShriRaoSaheb Shekawat with Students

Celebration of Krishna Janmashtmi

**Celebration of Dahi-Handi** 