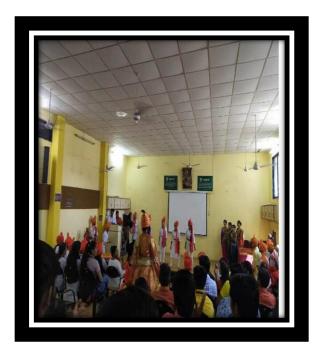

#### Dahi-Handi

Shree Krishna Janmotsav was celebrated by the Students of SSBT's College of Engineering and Technology, Bambhori, Jalgaon. **Hon.Trustee, ShriRaoSaheb Shekawat** was the special guest for the occasion. The celebration began by offering homage full of devotion to lord Krishna through Shri Krishna Aarti on 2<sup>nd</sup>sept. 2018. On the next day **Dahi Handi** program was organised by the students. Everyone participated with great enthusiasm and radiance. The ground was beautifully decorated with banana plants, mango leaves and flower garlands. This holy occasion brings people together, signifying unity and faith.

Hon.Trustee, ShriRaoSaheb Shekawat with Students

Celebration of Krishna Janmashtmi

**Celebration of Dahi-Handi** 