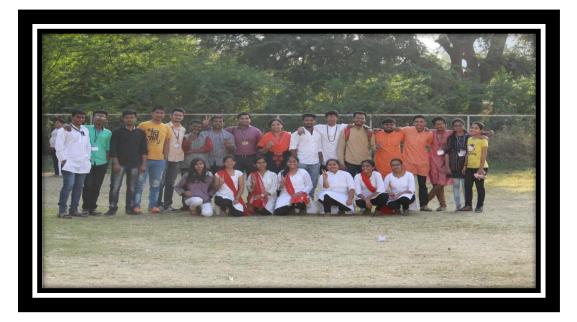

#### Dahi-Handi

Shree Krishna Janmotsav was celebrated by the Students of SSBT's College of Engineering and Technology, Bambhori, Jalgaon. **Hon.Trustee, ShriRaoSaheb Shekawat** was the special guest for the occasion. The celebration began by offering homage full of devotion to lord Krishna through Shri Krishna Aarti on 2<sup>nd</sup>sept. 2018. On the next day **Dahi Handi** program was organised by the students. Everyone participated with great enthusiasm and radiance. The ground was beautifully decorated with banana plants, mango leaves and flower garlands. This holy occasion brings people together, signifying unity and faith.

Hon.Trustee, ShriRaoSaheb Shekawat with Students

Celebration of Krishna Janmashtmi

**Celebration of Dahi-Handi** 