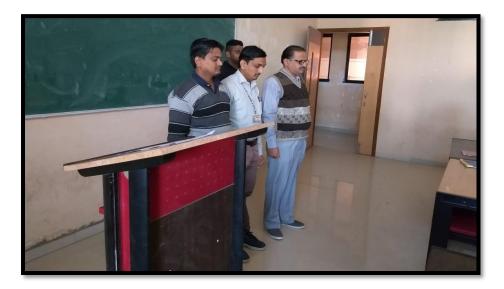

# Celebration of National Unity Day Integrity pledge taken by all staff and students

National unity day, also known as the Rashtriya Ekta Diwas is celebrated on the occasion of birth anniversary of Sardar vallabhbhai Patel. Rashtriya Ekta Diwas is the day when we celebrate the unity of India in order to pay tribute to the legend of India Sardar Vallabhbhai Patel. We acknowledge the efforts made by him to unite our country. On this day a marathon is organized all over the nation to generate awareness for Rashtriya Ekta Diwas and remember the workings of this great man. Our cultural committee has organized the Rashtriya Ekta Diwas on 31<sup>st</sup> October and arranged the program of marathon as **Run for Unity** in campus and took **"Shapat /oath"** that all we live together and maintain our unity and security of our country.

**Celebration of Rashtriya Ekta Diwas** 

Oath Ceremony of Rashtriya Ekta Diwas

Celebration of Run for Unity competition