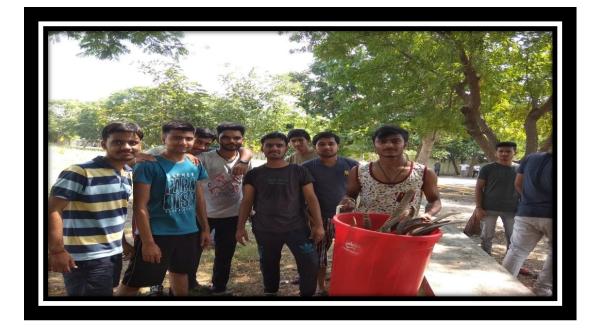

### Campus Cleanliness on 2 Oct for celebrating birth anniversary of Mahatma Gandhi

In order to inculcate the feeling of patriotism and social responsibilities a cleanliness drive has organized by hostel committee in campus of SSBT's College of Engineering and Technology, Bambhori, Jalgaon on 2<sup>nd</sup> October 2018 on the birth anniversary of great leader **Mahatma Gandhi.** Students and staff voluntarily participate to clean their residences surroundings and ground. For the hostel **Clean Room Competition** was arranged. Students of hostel clean their room and premises. Residents Staff plays the role of judge for the event. A student whose room was need and tidy were encouraged by the gifts and prices and also if room found too dirty penalty was taken from them.

**Campus Cleanliness Drive** 