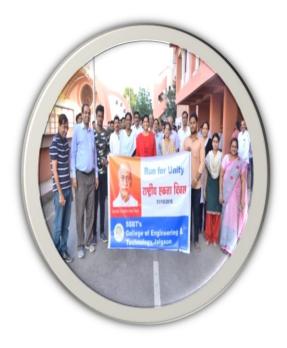

# Celebration of National Unity Day Integrity pledge taken by all staff and students

National unity day, also known as the Rashtriya Ekta Diwas is celebrated on the occasion of birth anniversary of Sardar vallabhbhai Patel. Rashtriya Ekta Diwas is the day when we celebrate the unity of India in order to pay tribute to the legend of India Sardar Vallabhbhai Patel. We acknowledge the efforts made by him to unite our country. On this day a marathon is organized all over the nation to generate awareness for Rashtriya Ekta Diwas and remember the workings of this great man. Our cultural committee has organized the Rashtriya Ekta Diwas on 31<sup>st</sup> October and arranged the program of marathon as **Run for Unity** in campus and took **"Shapat /oath"** that all we live together and maintain our unity and security of our country.

**Celebration of Rashtriya Ekta Diwas** 

Oath Ceremony of Rashtriya Ekta Diwas

Celebration of Run for Unity competition