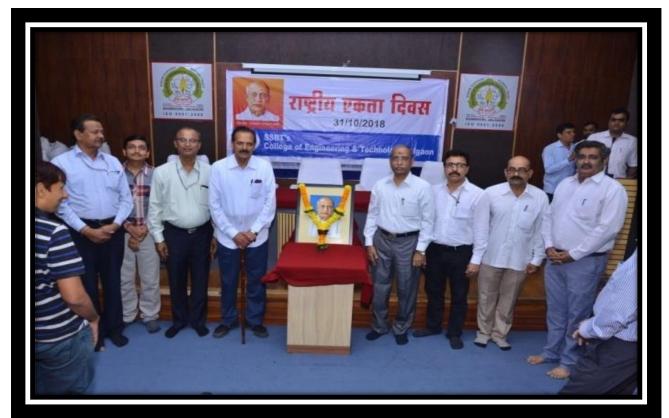

# Celebration of National Unity Day Integrity pledge taken by all staff and students

National unity day, also known as the Rashtriya Ekta Diwas is celebrated on the occasion of birth anniversary of Sardar vallabhbhai Patel. Rashtriya Ekta Diwas is the day when we celebrate the unity of India in order to pay tribute to the legend of India Sardar Vallabhbhai Patel. We acknowledge the efforts made by him to unite our country. On this day a marathon is organized all over the nation to generate awareness for Rashtriya Ekta Diwas and remember the workings of this great man. Our cultural committee has organized the Rashtriya Ekta Diwas on 31<sup>st</sup> October and arranged the program of marathon as **Run for Unity** in campus and took **"Shapat /oath"** that all we live together and maintain our unity and security of our country.

**Celebration of Rashtriya Ekta Diwas** 

Oath Ceremony of Rashtriya Ekta Diwas

Celebration of Run for Unity competition