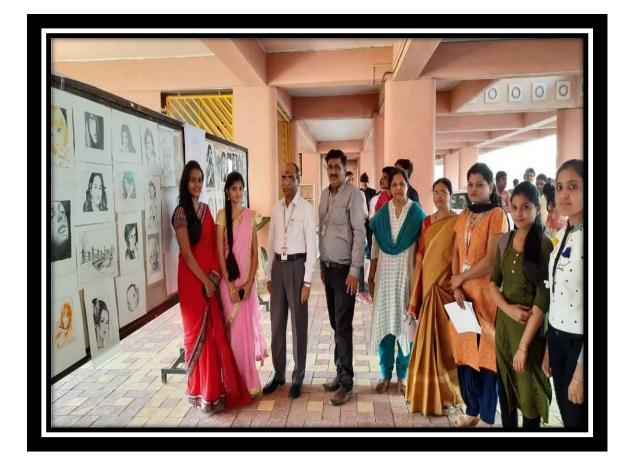

Cultural weak is celebrated on 22<sup>nd</sup> & 23<sup>rd</sup> march 2019 in this Traditional Day ,Saree Day, Tie Day, Group Day, Chocolate Day, Signature Day ,Personality development Contest, Musical chair competition ,Exhibition (Rangoli, Painting, Poster & Sketching) ,Elocution and Debate competition were arranged.