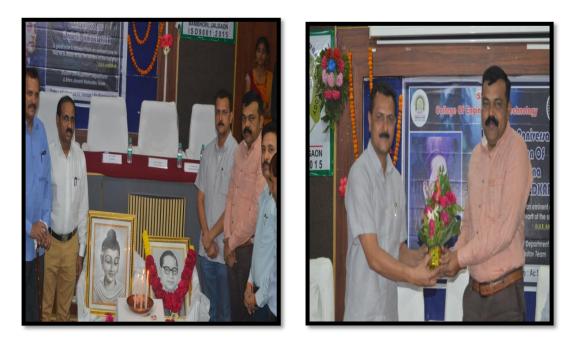

#### Celebration of "Vachan Prerana Divas" and Discussion on Books.

One Best Book is equal to Hundred Good Friends; One Good Friend is equal to a Library." Is a famous quote given by our former president Dr. APJ Abdul Kalam . To honour the birth anniversary of our late President Dr. APJ Abdul Kalam, Vachan Prerna Diwas is celebrated all over India on October 15. This day is observed so that the students understand the importance of reading and are encouraged to develop it as a hobby. Reading develops the creative side of people and develops a good self-image. As SSBT College of Engineering is always take initiatives to develop the student's personality and have organized the "VACHAN PRERANA DIWAS" on 15th October. Reading competition was organized for the students. Students read the reference books, magazines & newspaper.

# किताबों पर चर्चा संपन्न बांभोरी महाविद्यालय में ग्रंथ प्रदर्शनी

जलगांव, सं. स्थानीय बांभोरी अभियांत्रिकी महाविद्यालय में ताचन प्रेरणा दिवस के चलते गंथ प्रदर्शनी और किताबों पर चर्चा का आयोजन किया गया था. मेसाइल मैन तथा भूतपूर्व राष्ट्रपति त्पीजे अब्दल कलाम को प्रतिमा प्राचार्य केएस लाणी ने पृष्पमाला चढाकर कार्यक्रम की र्ङआत की. प्राचार्य ने एपीजे भब्दल कलाम के जीवन पर ानों डाली. इस समय एसपी शेखावत, एम हसैन, ग्रंथपाल सधीर पाटिल, विद्यार्थी विकास आधकारो आरबी सांगोरे. सांस्कृतिक विभाग प्रमुख एमवी रावलाणी, प्रो.किरण पाटिल, पाटिल समेत शिक्षक, शक्षकेतर कर्मचारी और छात्र बडी संख्या में उपस्थित थे.