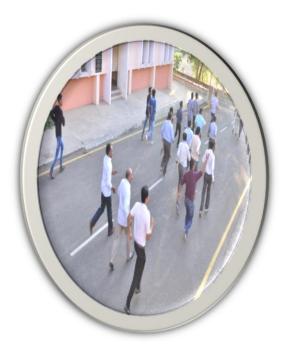

# Celebration of National Unity Day Integrity pledge taken by all staff and students

National unity day, also known as the Rashtriya Ekta Diwas is celebrated on the occasion of birth anniversary of Sardar vallabhbhai Patel. Rashtriya Ekta Diwas is the day when we celebrate the unity of India in order to pay tribute to the legend of India Sardar Vallabhbhai Patel. We acknowledge the efforts made by him to unite our country. On this day a marathon is organized all over the nation to generate awareness for Rashtriya Ekta Diwas and remember the workings of this great man. Our cultural committee has organized the Rashtriya Ekta Diwas on 31<sup>st</sup> October and arranged the program of marathon as **Run for Unity** in campus and took **"Shapat /oath"** that all we live together and maintain our unity and security of our country.

**Celebration of Rashtriya Ekta Diwas** 

Oath Ceremony of Rashtriya Ekta Diwas

Celebration of Run for Unity competition