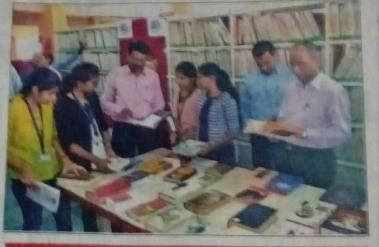

#### Celebration of "Vachan Prerana Divas" and Discussion on Books.

One Best Book is equal to Hundred Good Friends; One Good Friend is equal to a Library." Is a famous quote given by our former president Dr. APJ Abdul Kalam . To honour the birth anniversary of our late President Dr. APJ Abdul Kalam, Vachan Prerna Diwas is celebrated all over India on October 15. This day is observed so that the students understand the importance of reading and are encouraged to develop it as a hobby. Reading develops the creative side of people and develops a good self-image. As SSBT College of Engineering is always take initiatives to develop the student's personality and have organized the "VACHAN PRERANA DIWAS" on 15th October. Reading competition was organized for the students. Students read the reference books, magazines & newspaper.

# किताबों पर चर्चा संपन्न बांभोरी महाविद्यालय में ग्रंथ प्रदर्शनी

जलगांव, सं. स्थानीय बांभोरी अभियांत्रिकी महाविद्यालय में ताचन प्रेरणा दिवस के चलते गंथ प्रदर्शनी और किताबों पर चर्चा का आयोजन किया गया था. मेसाइल मैन तथा भूतपूर्व राष्ट्रपति त्पीजे अब्दल कलाम को प्रतिमा प्राचार्य केएस लाणी ने पृष्पमाला चढाकर कार्यक्रम की र्ङआत की. प्राचार्य ने एपीजे भब्दल कलाम के जीवन पर ानों डाली. इस समय एसपी शेखावत, एम हसैन, ग्रंथपाल सधीर पाटिल, विद्यार्थी विकास आधकारो आरबी सांगोरे. सांस्कृतिक विभाग प्रमुख एमवी रावलाणी, प्रो.किरण पाटिल, पाटिल समेत शिक्षक, शक्षकेतर कर्मचारी और छात्र बडी संख्या में उपस्थित थे.