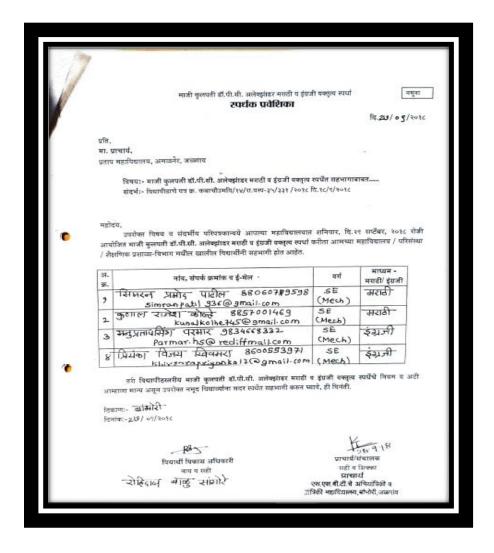

# Dr. P. C. Alexzander Marathi and English Elocution competition at Pratap College, Amalner

Dr. P. C. Alexzander Marathi and English Elocution competition was state level competition organized by Savitribai Phule , Pune Unversity & Mumbai university. For the selection of participants district level competition was arranged by Student Development committee at Pratap College, Amalner. Students of SSBT College of Engineering have participated in this competition.