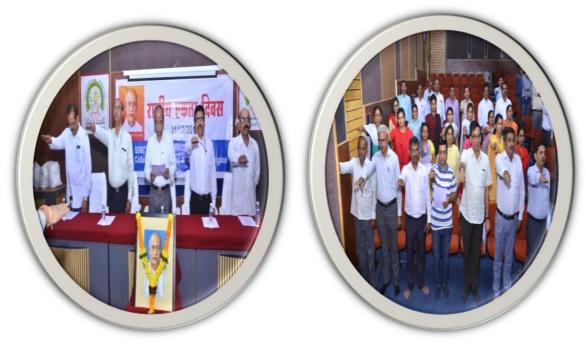

#### **Engineer's Day**

In remembrance of Sir Mokshagundam Vishweshwarayya, the most outstanding Engineer of all times, the engineering fraternity of India celebrates "Engineer's Day" every year on 15th September.Cultural committee has organized the Engineer's Day on 15/09/2018 at AC seminar Hall. Mr. Lohit Matani, IPS officer, Nagpur, Maharashtra was the chief guest for the function. He is B.Tech and M.Tech from IIT BHU. He shared his views with students. On same day we invited our alumni to celebrate the Engineer's day together. So alumni interaction was done in a very enthusiastic way.

Inauguration by Mr. Lohit Matani, IPS officer

**Celebration of Engineers Day** 