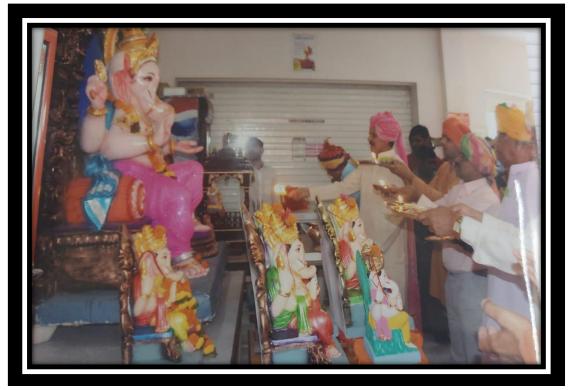

#### **Ganesh Utsav**

Hostel Committee has organizes Ganesh festival between 13/09/2018 to 19/09/2018. Ganesh festival has special significant in the culture of Maharashtra. Ganesh Chaturthi is celebrated annually to mark the birth of Lord Ganesha, the God of new Beginning & fresh start. Lord Ganesha ends negativity and brings positivity. It is traditionally celebrated for 11 days. However college celebrates it for 7 days. The celebration includes morning –evening aarti at the Ganpati Stahpna place near temple and cultural activities at night. Everyone chant "Ganpati Bappa Morya, Mangal Murti Morya" and try to make whole environment with positive engery. The activities include Rangoli, Flower Decoration, Singing Competition, Dance Competition, One minute show, Personality contest, Dumb charade, etc. Staff members play role of judges in the various competitions. We arranged the "Parasd" in campus. This is the most festive event of the campus enthusiastically celebrated by students and resident staff. The event comes at the beginning of new session and gives an opportunity to newly joined students to interact, acclimatize and manifest their potential.

Celebration of Ganesh Utsav : Ganesh Arti

Celebration of Ganesh Utsav

MahaParsad of Ganesh Uthsav