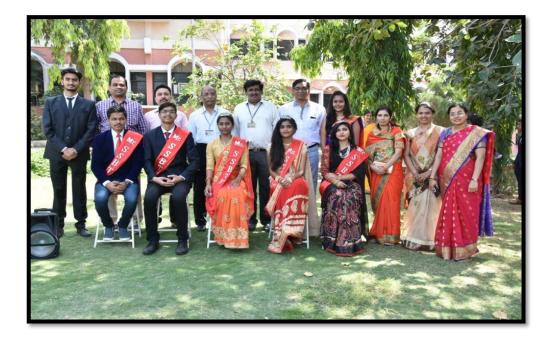

Cultural weak is celebrated on 22<sup>nd</sup> & 23<sup>rd</sup> march 2019 in this Traditional Day ,Saree Day, Tie Day, Group Day, Chocolate Day, Signature Day ,Personality development Contest, Musical chair competition ,Exhibition (Rangoli, Painting, Poster & Sketching) ,Elocution and Debate competition were arranged.

This was assisted by the Cultural Committee. Honorable Dr. K.S.Wani (Principal SSBT COET) felicitated the students who achieved ranks in academic by certificates and Momento .