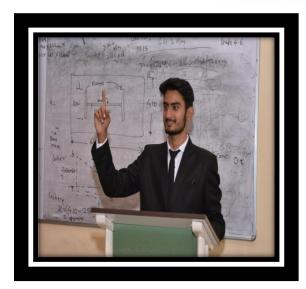

# University Level event "Kai. Bhaisaheb Y. S. Mahajan Elocution Competition" for girl's student

Elocution is the study of formal speaking in pronunciation, grammar, style as well as the idea and practice of effective speech and its forms. Kai. Bhaisaheb Y. S. Mahajan Elocution Competition" for girl's student was university level competition, conducted by SSBT College of Engineering. Students from different colleges have participated. Total number of candidates were 33 within them 4 students was from our college.