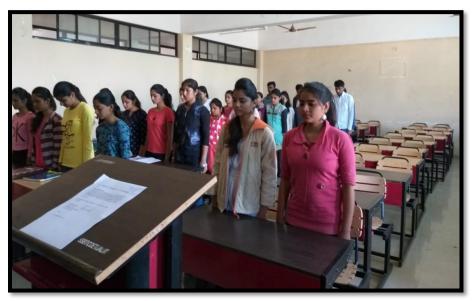

# Celebration of National Unity Day Integrity pledge taken by all staff and students

National unity day, also known as the Rashtriya Ekta Diwas is celebrated on the occasion of birth anniversary of Sardar vallabhbhai Patel. Rashtriya Ekta Diwas is the day when we celebrate the unity of India in order to pay tribute to the legend of India Sardar Vallabhbhai Patel. We acknowledge the efforts made by him to unite our country. On this day a marathon is organized all over the nation to generate awareness for Rashtriya Ekta Diwas and remember the workings of this great man. Our cultural committee has organized the Rashtriya Ekta Diwas on 31<sup>st</sup> October and arranged the program of marathon as **Run for Unity** in campus and took **"Shapat /oath"** that all we live together and maintain our unity and security of our country.

**Celebration of Rashtriya Ekta Diwas** 

Oath Ceremony of Rashtriya Ekta Diwas

Celebration of Run for Unity competition