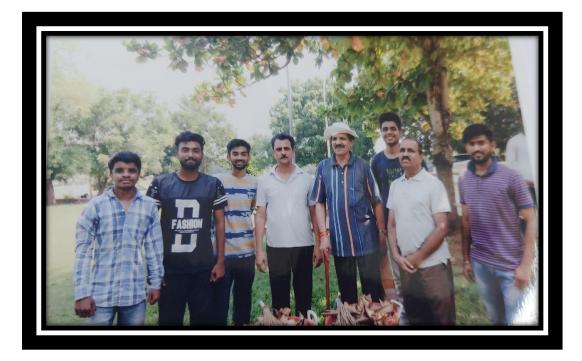

### Campus Cleanliness on 2 Oct for celebrating birth anniversary of Mahatma Gandhi

In order to inculcate the feeling of patriotism and social responsibilities a cleanliness drive has organized by hostel committee in campus of SSBT's College of Engineering and Technology, Bambhori, Jalgaon on 2<sup>nd</sup> October 2018 on the birth anniversary of great leader **Mahatma Gandhi.** Students and staff voluntarily participate to clean their residences surroundings and ground. For the hostel **Clean Room Competition** was arranged. Students of hostel clean their room and premises. Residents Staff plays the role of judge for the event. A student whose room was need and tidy were encouraged by the gifts and prices and also if room found too dirty penalty was taken from them.

**Campus Cleanliness Drive** 