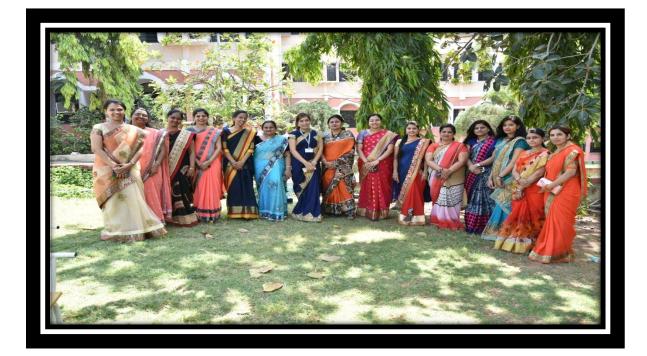

Cultural weak is celebrated on 22<sup>nd</sup> & 23<sup>rd</sup> march 2019 in this Traditional Day ,Saree Day, Tie Day, Group Day, Chocolate Day, Signature Day ,Personality development Contest, Musical chair competition ,Exhibition (Rangoli, Painting, Poster & Sketching) ,Elocution and Debate competition were arranged.