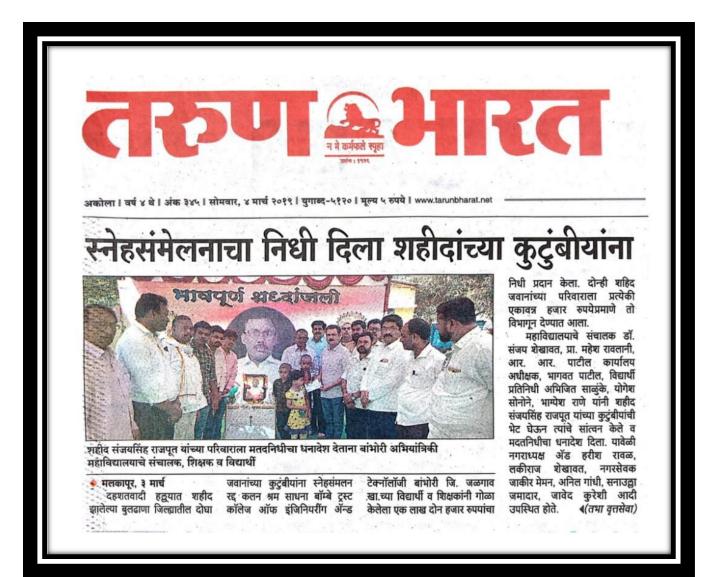

Cultural committee conducted various cultural activities at university level as well as institutional level for the session 2018-19.

Annual Gathering "Vasnt Utsav" 2019 was organized on 28<sup>th</sup> February 2019 in which competition like Dancing, singing, Drama, Skit, Mime, Fashion Show etc...were organized every year but due to **Pulwama Attack** annual gathering program was canceled of that year and amount was donated to the families of soldiers.