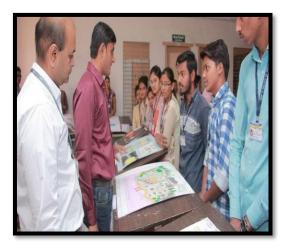

# **Rangoli Competition Theme "Voter Awareness"**

Student Development committee of SSBT College of Engineering has organized National Voter's Day, Democratic Fortnights (Lokshashi Pandharwada) on 25<sup>th</sup> January 2019 at college level. The result was declared by university. Students of SSBT College has participated and also won the competition. Following events were arranged under this program as **Poster competition, Rangoli Competition and Elocution Competition on Voter Awareness.** 