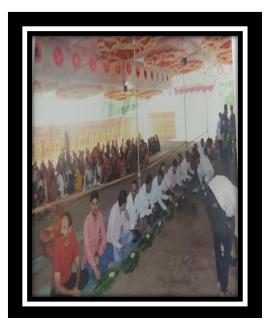

#### Dahi-Handi

Shree Krishna Janmotsav was celebrated by the Students of SSBT's College of Engineering and Technology, Bambhori, Jalgaon. **Hon.Trustee, ShriRaoSaheb Shekawat** was the special guest for the occasion. The celebration began by offering homage full of devotion to lord Krishna through Shri Krishna Aarti on 2<sup>nd</sup>sept. 2018. On the next day **Dahi Handi** program was organised by the students. Everyone participated with great enthusiasm and radiance. The ground was beautifully decorated with banana plants, mango leaves and flower garlands. This holy occasion brings people together, signifying unity and faith.

Hon.Trustee, ShriRaoSaheb Shekawat with Students

Celebration of Krishna Janmashtmi

**Celebration of Dahi-Handi** 