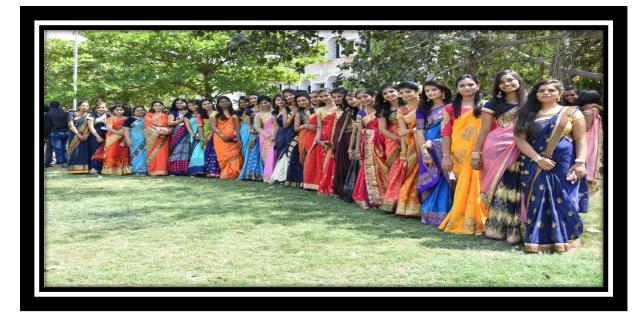

Cultural weak is celebrated on 22<sup>nd</sup> & 23<sup>rd</sup> march 2019 in this Traditional Day ,Saree Day, Tie Day, Group Day, Chocolate Day, Signature Day ,Personality development Contest, Musical chair competition ,Exhibition (Rangoli, Painting, Poster & Sketching) ,Elocution and Debate competition were arranged.