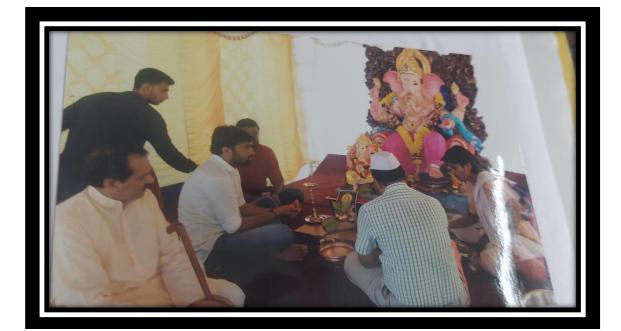

#### **Ganesh Utsav**

Hostel Committee has organizes Ganesh festival between 13/09/2018 to 19/09/2018. Ganesh festival has special significant in the culture of Maharashtra. Ganesh Chaturthi is celebrated annually to mark the birth of Lord Ganesha, the God of new Beginning & fresh start. Lord Ganesha ends negativity and brings positivity. It is traditionally celebrated for 11 days. However college celebrates it for 7 days. The celebration includes morning –evening aarti at the Ganpati Stahpna place near temple and cultural activities at night. Everyone chant "Ganpati Bappa Morya, Mangal Murti Morya" and try to make whole environment with positive engery. The activities include Rangoli, Flower Decoration, Singing Competition, Dance Competition, One minute show, Personality contest, Dumb charade, etc. Staff members play role of judges in the various competitions. We arranged the "Parasd" in campus. This is the most festive event of the campus enthusiastically celebrated by students and resident staff. The event comes at the beginning of new session and gives an opportunity to newly joined students to interact, acclimatize and manifest their potential.

Celebration of Ganesh Utsav : Ganesh Arti

Celebration of Ganesh Utsav

MahaParsad of Ganesh Uthsav