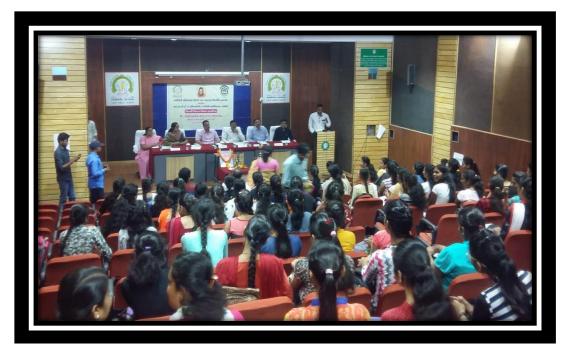

# University Level event "Kai. Bhaisaheb Y. S. Mahajan Elocution Competition" for girl's student

Elocution is the study of formal speaking in pronunciation, grammar, style as well as the idea and practice of effective speech and its forms. Kai. Bhaisaheb Y. S. Mahajan Elocution Competition" for girl's student was university level competition, conducted by SSBT College of Engineering. Students from different colleges have participated. Total number of candidates were 33 within them 4 students was from our college.