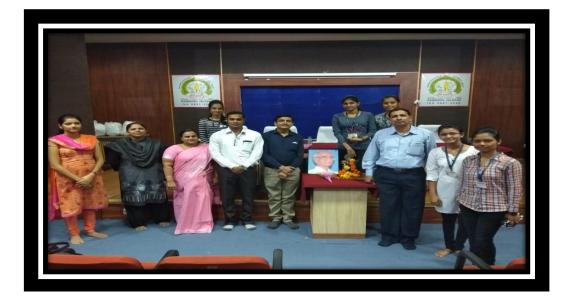

#### Dahi-Handi

Shree Krishna Janmotsav was celebrated by the Students of SSBT's College of Engineering and Technology, Bambhori, Jalgaon. **Hon.Trustee, ShriRaoSaheb Shekawat** was the special guest for the occasion. The celebration began by offering homage full of devotion to lord Krishna through Shri Krishna Aarti on 2<sup>nd</sup>sept. 2018. On the next day **Dahi Handi** program was organised by the students. Everyone participated with great enthusiasm and radiance. The ground was beautifully decorated with banana plants, mango leaves and flower garlands. This holy occasion brings people together, signifying unity and faith.

Hon.Trustee, ShriRaoSaheb Shekawat with Students

Celebration of Krishna Janmashtmi

**Celebration of Dahi-Handi** 