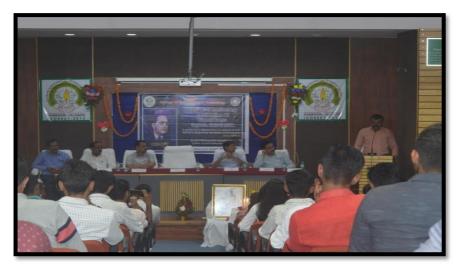

#### Celebration of "Vachan Prerana Divas" and Discussion on Books.

One Best Book is equal to Hundred Good Friends; One Good Friend is equal to a Library." Is a famous quote given by our former president Dr. APJ Abdul Kalam . To honour the birth anniversary of our late President Dr. APJ Abdul Kalam, Vachan Prerna Diwas is celebrated all over India on October 15. This day is observed so that the students understand the importance of reading and are encouraged to develop it as a hobby. Reading develops the creative side of people and develops a good self-image. As SSBT College of Engineering is always take initiatives to develop the student's personality and have organized the "VACHAN PRERANA DIWAS" on 15th October. Reading competition was organized for the students. Students read the reference books, magazines & newspaper.

# किताबों पर चर्चा संपन्न बांभोरी महाविद्यालय में ग्रंथ प्रदर्शनी

जलगांव, सं. स्थानीय बांभोरी अभियांत्रिकी महाविद्यालय में ताचन प्रेरणा दिवस के चलते गंथ प्रदर्शनी और किताबों पर चर्चा का आयोजन किया गया था. मेसाइल मैन तथा भूतपूर्व राष्ट्रपति त्पीजे अब्दल कलाम को प्रतिमा प्राचार्य केएस लाणी ने पृष्पमाला चढाकर कार्यक्रम की र्ङआत की. प्राचार्य ने एपीजे भब्दल कलाम के जीवन पर ानों डाली. इस समय एसपी शेखावत, एम हसैन, ग्रंथपाल सधीर पाटिल, विद्यार्थी विकास आधकारो आरबी सांगोरे. सांस्कृतिक विभाग प्रमुख एमवी रावलाणी, प्रो.किरण पाटिल, पाटिल समेत शिक्षक, शक्षकेतर कर्मचारी और छात्र बडी संख्या में उपस्थित थे.