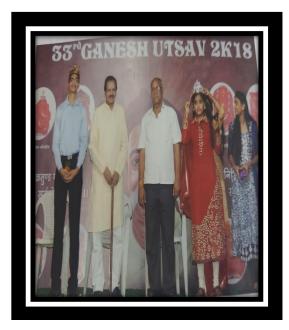

#### **Ganesh Utsav**

Hostel Committee has organizes Ganesh festival between 13/09/2018 to 19/09/2018. Ganesh festival has special significant in the culture of Maharashtra. Ganesh Chaturthi is celebrated annually to mark the birth of Lord Ganesha, the God of new Beginning & fresh start. Lord Ganesha ends negativity and brings positivity. It is traditionally celebrated for 11 days. However college celebrates it for 7 days. The celebration includes morning –evening aarti at the Ganpati Stahpna place near temple and cultural activities at night. Everyone chant "Ganpati Bappa Morya, Mangal Murti Morya" and try to make whole environment with positive engery. The activities include Rangoli, Flower Decoration, Singing Competition, Dance Competition, One minute show, Personality contest, Dumb charade, etc. Staff members play role of judges in the various competitions. We arranged the "Parasd" in campus. This is the most festive event of the campus enthusiastically celebrated by students and resident staff. The event comes at the beginning of new session and gives an opportunity to newly joined students to interact, acclimatize and manifest their potential.

Celebration of Ganesh Utsav : Ganesh Arti

Celebration of Ganesh Utsav

MahaParsad of Ganesh Uthsav