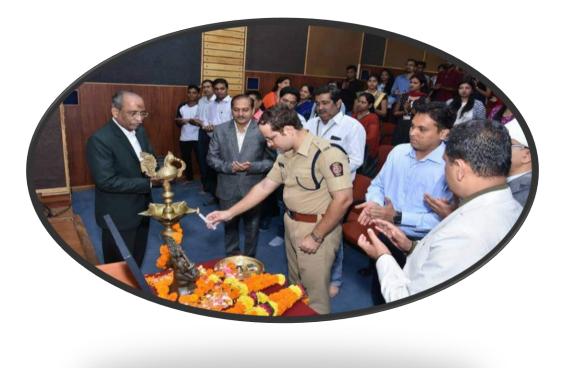

#### **Engineer's Day**

In remembrance of Sir Mokshagundam Vishweshwarayya, the most outstanding Engineer of all times, the engineering fraternity of India celebrates "Engineer's Day" every year on 15th September.Cultural committee has organized the Engineer's Day on 15/09/2018 at AC seminar Hall. Mr. Lohit Matani, IPS officer, Nagpur, Maharashtra was the chief guest for the function. He is B.Tech and M.Tech from IIT BHU. He shared his views with students. On same day we invited our alumni to celebrate the Engineer's day together. So alumni interaction was done in a very enthusiastic way.

Inauguration by Mr. Lohit Matani, IPS officer

**Celebration of Engineers Day** 