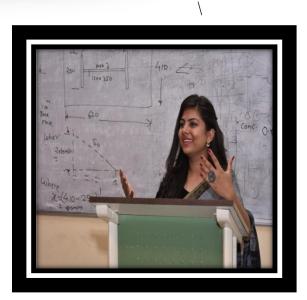

# University Level event "Kai. Bhaisaheb Y. S. Mahajan Elocution Competition" for girl's student

Elocution is the study of formal speaking in pronunciation, grammar, style as well as the idea and practice of effective speech and its forms. Kai. Bhaisaheb Y. S. Mahajan Elocution Competition" for girl's student was university level competition, conducted by SSBT College of Engineering. Students from different colleges have participated. Total number of candidates were 33 within them 4 students was from our college.