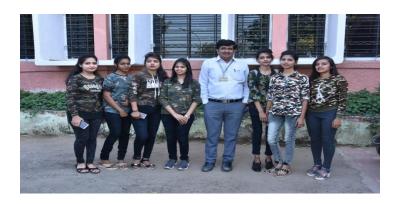

#### Dahi-Handi

Shree Krishna Janmotsav was celebrated by the Students of SSBT's College of Engineering and Technology, Bambhori, Jalgaon. **Hon.Trustee, ShriRaoSaheb Shekawat** was the special guest for the occasion. The celebration began by offering homage full of devotion to lord Krishna through Shri Krishna Aarti on 2<sup>nd</sup>sept. 2018. On the next day **Dahi Handi** program was organised by the students. Everyone participated with great enthusiasm and radiance. The ground was beautifully decorated with banana plants, mango leaves and flower garlands. This holy occasion brings people together, signifying unity and faith.

Hon.Trustee, ShriRaoSaheb Shekawat with Students

Celebration of Krishna Janmashtmi

**Celebration of Dahi-Handi** 