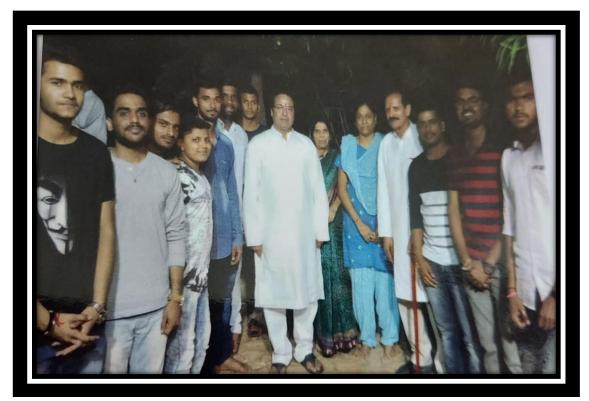

#### Dahi-Handi

Shree Krishna Janmotsav was celebrated by the Students of SSBT's College of Engineering and Technology, Bambhori, Jalgaon. **Hon.Trustee, ShriRaoSaheb Shekawat** was the special guest for the occasion. The celebration began by offering homage full of devotion to lord Krishna through Shri Krishna Aarti on 2<sup>nd</sup>sept. 2018. On the next day **Dahi Handi** program was organised by the students. Everyone participated with great enthusiasm and radiance. The ground was beautifully decorated with banana plants, mango leaves and flower garlands. This holy occasion brings people together, signifying unity and faith.

Hon.Trustee, ShriRaoSaheb Shekawat with Students

Celebration of Krishna Janmashtmi

**Celebration of Dahi-Handi** 