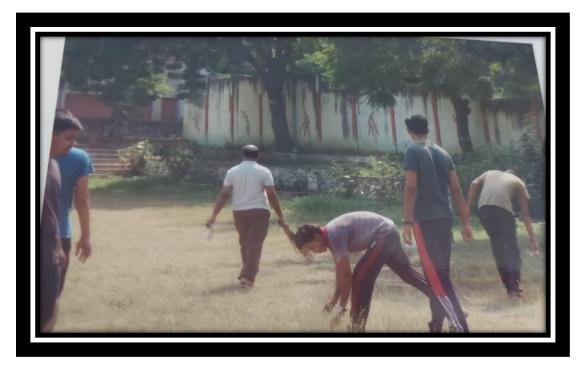

### Campus Cleanliness on 2 Oct for celebrating birth anniversary of Mahatma Gandhi

In order to inculcate the feeling of patriotism and social responsibilities a cleanliness drive has organized by hostel committee in campus of SSBT's College of Engineering and Technology, Bambhori, Jalgaon on 2<sup>nd</sup> October 2018 on the birth anniversary of great leader **Mahatma Gandhi.** Students and staff voluntarily participate to clean their residences surroundings and ground. For the hostel **Clean Room Competition** was arranged. Students of hostel clean their room and premises. Residents Staff plays the role of judge for the event. A student whose room was need and tidy were encouraged by the gifts and prices and also if room found too dirty penalty was taken from them.

**Campus Cleanliness Drive** 